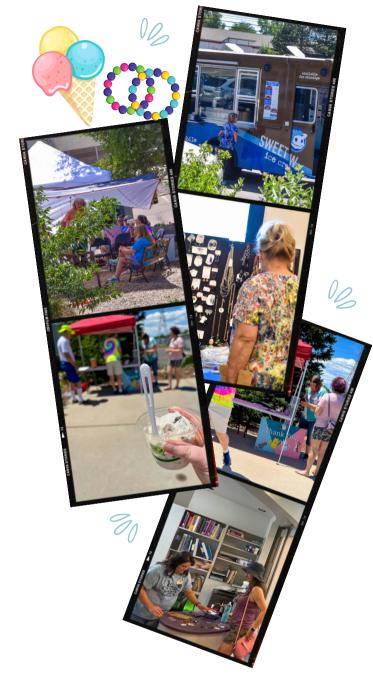

# SUMMER FESTIVAL

Cat Care Society's Summer Festival went off without a hitch! So many showed up for ice cream, jewelry shopping, and playtime with the cats and kittens.

Thank you to all who attended and a special thanks to our Volunteers and Staff at CCS.