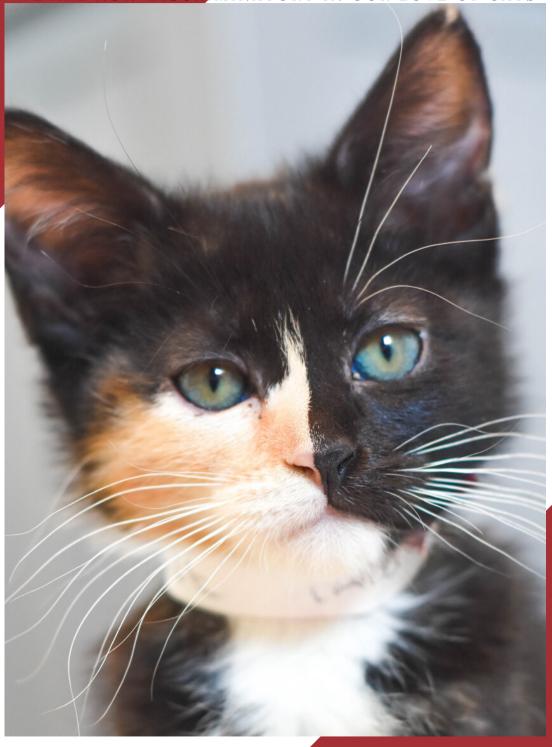

# ADOPT ME: SUNDANCE

Hi everyone, my name is Sundance. I am a friendly, affectionate boy who enjoys head scritches and listening to you tell me about your day. You'll often find me relaxing in cozy cat beds and being super handsome.

I was brought to Cat Care Society because my owner could no longer care for me. I am diabetic, so I require a diabetic management diet fed at regular intervals along with insulin shots. I have previously done fine with my kitty roommates here, but I seem to be growing tired of them, so I might do better in a home without other animals to pester me.

I am also easygoing enough that I would do fine with children who are nice to me. Since arriving at CCS, I have had quite the journey in and out of the shelter. Be sure to ask the staff about my story! I have been a real trooper through the ups and downs, but I am ready to find my final furr-ever home with someone to give me endless chin scratches. If you are looking to open your home to a sweet, wonderful special needs kitty, please come meet me today!