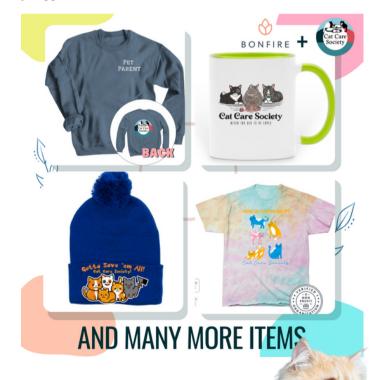

# BONFIRE + CAT CARE SOCIETY

In addition to Meow Mart, our on-site store, Cat Care Society has partnered with Bonfire to bring us an expanded selection of merchandise to shop from online! Full of great items such as shirts, mugs, hats and totes in many different colors and styles!

What a great way to support the cats of Cat Care Society while also looking super stylish.

Visit www.bonfire.com/store/cat-care-society or scan the code.

amazonwishlist

SMILE.AMAZON.COM/HZ/CHARITYLIST/LS/36H738K5R7H6D