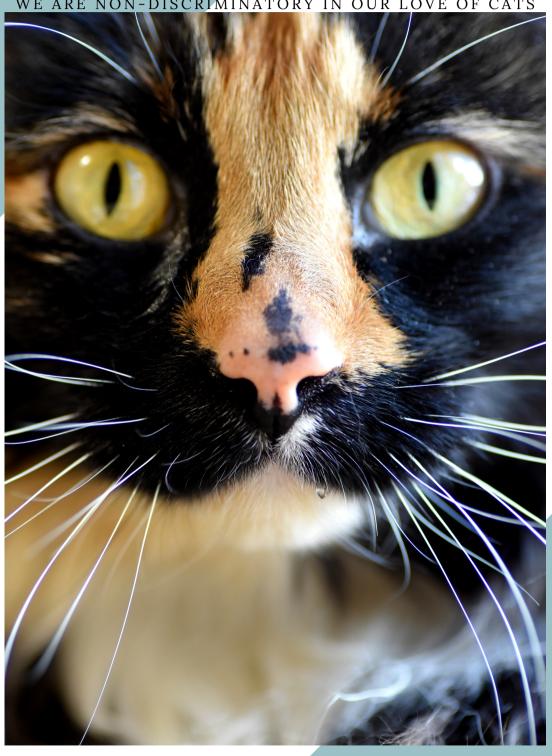

WE ARE NON-DISCRIMINATORY IN OUR LOVE OF CATS

# LETS TALK ABOUT BLACK CATS

BY AMY MARTIN OVOLUNTEER MANAGER

SUELLEN SCOTT
DIRECTOR OF OUTREACH

Did you know that genetically, cats are born with only two colors—black and/or red? All other coat types are variations of the two, even white cats. Other genes change the appearance of a cat's fur patterns and coloration. But genetically, cats are either red, black, or a combination of the two.

According to recent data, there are more black cats than any other color because of this "black" gene. According to scientists, the genetic mutation that causes a cat's fur to be black also could protect them from certain diseases.

There is a common belief that black cats are the least likely to get adopted in animal shelters and rescue facilities across the U.S. However, the data actually proves that while more black cats are entering shelters than other cat colors, an equally large number of them are being adopted.

Over the centuries these dark, handsome felines have endured the stigma of cultural and historical myths, superstitions, and tales. The black cat bias does still persist to this day. In a recent study psychologists examined this bias and came up with the following reasons people still shy away from black cat adoptions:

- Superstition Black cats symbolize bad luck, associations with witchcraft or evil.
- Black cats are also seen as less friendly, less playful and more aggressive. People feel they cannot read the emotions of black cats as well as other cats and therefore think they are less approachable.
- Black cats may be more difficult to photograph, making it harder to showcase them for adoptions.